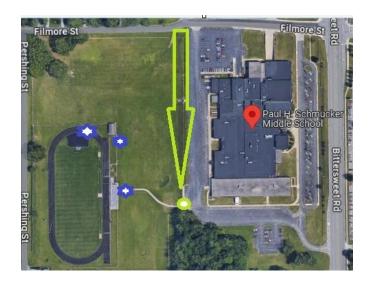

## Bus Drop-Off & Gate Entrance

Buses can enter the parking lot off of Filmore St. located behind the school. Buses will continue to head south towards the sidewalk path area (indicated by lime green on the map below). The team can be dropped off at the path and follow it to enter the facility.

The team & spectators can enter through any gate (marked by the blue stars). Admission is free.