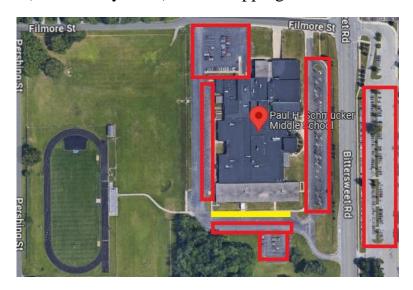

## Bus & General Parking

General parking is available within the red areas noted on the map. Buses can park along the south end of the school (marked in yellow), after dropping the team off.